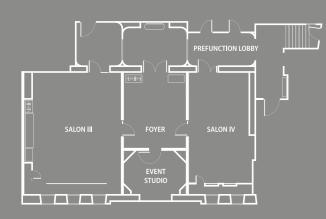

## MEETING & EVENTS

The meeting facilities encompass 6 event spaces, including a 234 sqm (2519 sqft) grand ballroom, one historic junior ballroom and four flexible meeting and breakout rooms. Both ballrooms are connected to outdoor spaces. With over 600 sqm (6,450 sqft) of indoor meeting space, Rosewood Munich can cater for all sizes and types of gatherings from corporate meetings, to intimate dinners, lifestyle events or social celebrations. All spaces benefit from complimentary wireless high-speed internet access and on-site audio visual and production services. A dedicated event specialist is looking forward to planning your event with you.

LEVEL -1 Palais

| Event Space            | Size in sqm | Size in sqft | Measurements<br>in m<br>(l x w x h) | Daylight | Theatre | Classroom | Dinner<br>(rounds) | Reception | Boardroom/<br>U-shape |
|------------------------|-------------|--------------|-------------------------------------|----------|---------|-----------|--------------------|-----------|-----------------------|
| Ballsaal               | 234         | 2519         | 17 x 13 x 4,3                       | No       | 180     | 84        | 144                | 220       | -                     |
| Salon Neuhaus-Preysing | 123         | 1324         | 16 x 7,6 x 4,4                      | Yes      | 80      | 24        | 30                 | 100       | -                     |
| Salon I                | 78          | 840          | 7,7 x 10 x 4,3                      | Yes      | 50      | 24        | 20                 | 40        | 16                    |
| Salon II               | 53          | 570          | 4,8 x 10 x 4,3                      | Yes      | 40      | 12        | 20                 | 25        | 16                    |
| Salon III              | 70          | 753          | 7 x 9 x 2,3                         | No       | 50      | 24        | 24                 | 40        | 24                    |
| Salon IV               | 50          | 538          | 4,7 x 9 x 2,3                       | No       | 40      | 12        | 24                 | 25        | 20                    |
| Event Studio           | 17          | 183          | -                                   | No       | -       | -         | -                  | -         | 6                     |