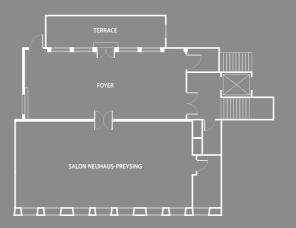

## MEETING & EVENTS

The meeting facilities encompass 6 event spaces, including a 234 sqm (2519 sqft) grand ballroom, one historic junior ballroom and four flexible meeting and breakout rooms. Both ballrooms are connected to outdoor spaces. With over 600 sqm (6,450 sqft) of indoor meeting space, Rosewood Munich can cater for all sizes and types of gatherings from corporate meetings, to intimate dinners, lifestyle events or social celebrations. All spaces benefit from complimentary wireless high-speed internet access and on-site audio visual and production services. A dedicated event specialist is looking forward to planning your event with you.

LEVEL -1 Palais

| Event Space            | Size in sqm | Size in sqft | Measurements<br>in m<br>(l x w x h) | Daylight | Theatre | Classroom | Dinner<br>(rounds) | Reception | Boardroom/<br>U-shape |
|------------------------|-------------|--------------|-------------------------------------|----------|---------|-----------|--------------------|-----------|-----------------------|
| Ballsaal               | 234         | 2519         | 17 x 13 x 4,3                       | No       | 180     | 84        | 144                | 220       | -                     |
| Salon Neuhaus-Preysing | 123         | 1324         | 16 x 7,6 x 4,4                      | Yes      | 80      | 24        | 30                 | 100       | -                     |
| Salon I                | 78          | 840          | 7,7 x 10 x 4,3                      | Yes      | 50      | 24        | 20                 | 40        | 16                    |
| Salon II               | 53          | 570          | 4,8 x 10 x 4,3                      | Yes      | 40      | 12        | 20                 | 25        | 16                    |
| Salon III              | 70          | 753          | 7 x 9 x 2,3                         | No       | 50      | 24        | 24                 | 40        | 24                    |
| Salon IV               | 50          | 538          | 4,7 x 9 x 2,3                       | No       | 40      | 12        | 24                 | 25        | 20                    |
| Event Studio           | 17          | 183          | -                                   | No       | -       | -         | -                  | -         | 6                     |