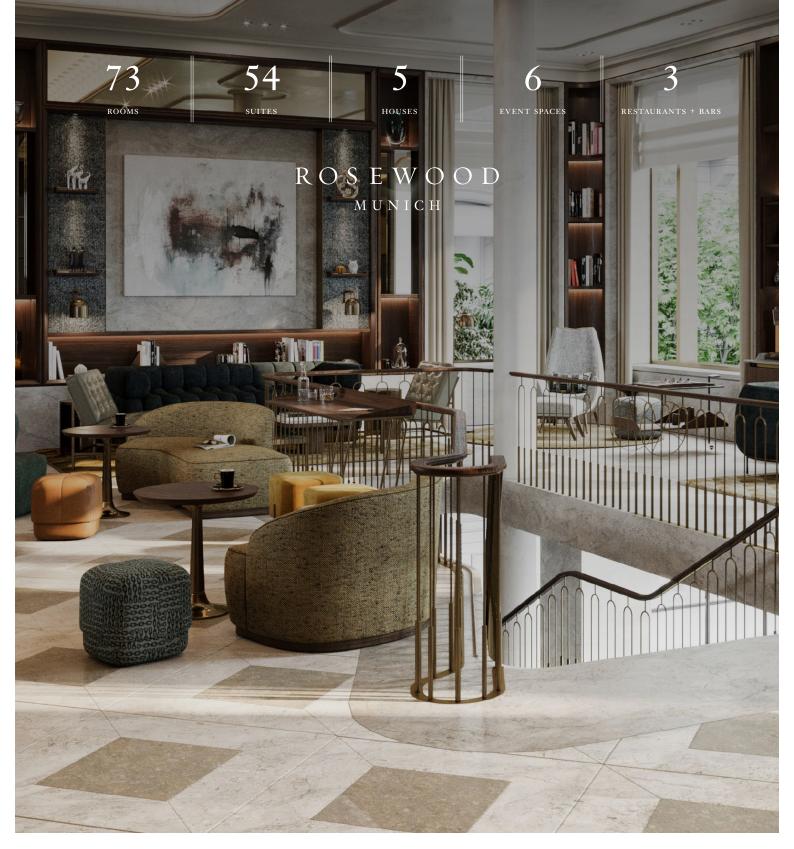

Rosewood Munich is a blend of historic grandeur and contemporary luxury, that captures the vibrance of the city's compelling Bavarian culture. Steps from Marienplatz Square, the heart and soul of Munich, this magnificant hotel is a setting where exploration and enrichment go hand in hand.

# ROOMS & SUITES

Indulge in residential comfort and style at Rosewood Munich. Retaining the charm of its location, our 73 guestrooms feature thoughtful touches and luxurious amenities catering to both leisure and business travelers. Experience the epitome of privacy and spaciousness in one of Rosewood Munich's 54 elegantly designed suites. Adorned with custom furnishings and beautiful objects d'art, these expansive suites offer a sophisticated residential atmosphere for the ideal urban retreat.

### HOUSES & MULTI-BEDROOM SUITES

A distinctive highlight are the five houses, which offer a unique and spacious sanctuary. Located on the top floors of the hotel, these exquisite accommodations feature large windows that brighten the space with natural light, as well as generous bedrooms, living and dining areas, and stunning marble bathrooms. Some feature open fireplaces, fully-equipped kitchens and outdoor terraces with breathtaking views of the city.

## MEETING & EVENTS

The meeting facilities encompass 6 event spaces, including a 234 sqm (2519 sqft) grand ballroom, one historic junior ballroom and four flexible meeting and breakout rooms. Both ballrooms are connected to outdoor spaces. With over 600 sqm (6,450 sqft) of indoor meeting space, Rosewood Munich can cater for all sizes and types of gatherings from corporate meetings, to intimate dinners, lifestyle events or social celebrations. All spaces benefit from complimentary wireless high-speed internet access and on-site audio visual and production services. A dedicated event specialist is looking forward to planning your event with you.

## **RESTAURANTS &** LOUNGES

Rosewood Munich's culinary experiences are a celebration of Bavarian heritage.