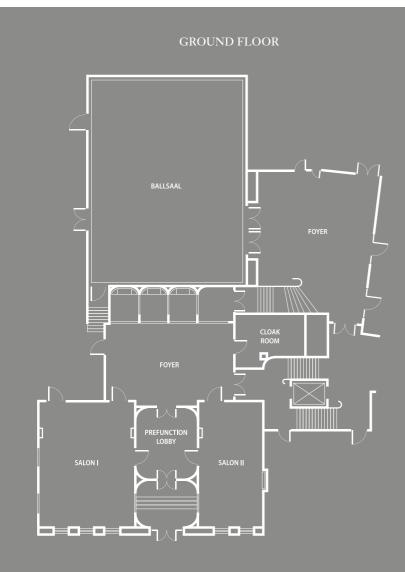

## MEETING & EVENTS

The meeting facilities encompass 6 event spaces, including a 234 sqm (2519 sqft) grand ballroom, one historic junior ballroom and four flexible meeting and breakout rooms. Both ballrooms are connected to outdoor spaces. With over 600 sqm (6,450 sqft) of indoor meeting space, Rosewood Munich can cater for all sizes and types of gatherings from corporate meetings, to intimate dinners, lifestyle events or social celebrations. All spaces benefit from complimentary wireless high-speed internet access and on-site audio visual and production services. A dedicated event specialist is looking forward to planning your event with you.

LEVEL -1 Palais

| Event Space            | Size in sqm | Size in sqft | Measurements<br>in m<br>(l x w x h) | Daylight | Theatre | Classroom | Dinner<br>(rounds) | Reception | Boardroom/<br>U-shape |
|------------------------|-------------|--------------|-------------------------------------|----------|---------|-----------|--------------------|-----------|-----------------------|
| Ballsaal               | 234         | 2519         | 17 x 13 x 4,3                       | No       | 180     | 84        | 144                | 220       | -                     |
| Salon Neuhaus-Preysing | 123         | 1324         | 16 x 7,6 x 4,4                      | Yes      | 80      | 24        | 30                 | 100       | -                     |
| Salon I                | 78          | 840          | 7,7 x 10 x 4,3                      | Yes      | 50      | 24        | 20                 | 40        | 16                    |
| Salon II               | 53          | 570          | 4,8 x 10 x 4,3                      | Yes      | 40      | 12        | 20                 | 25        | 16                    |
| Salon III              | 70          | 753          | 7 x 9 x 2,3                         | No       | 50      | 24        | 24                 | 40        | 24                    |
| Salon IV               | 50          | 538          | 4,7 x 9 x 2,3                       | No       | 40      | 12        | 24                 | 25        | 20                    |
| Event Studio           | 17          | 183          | -                                   | No       | -       | -         | -                  | -         | 6                     |